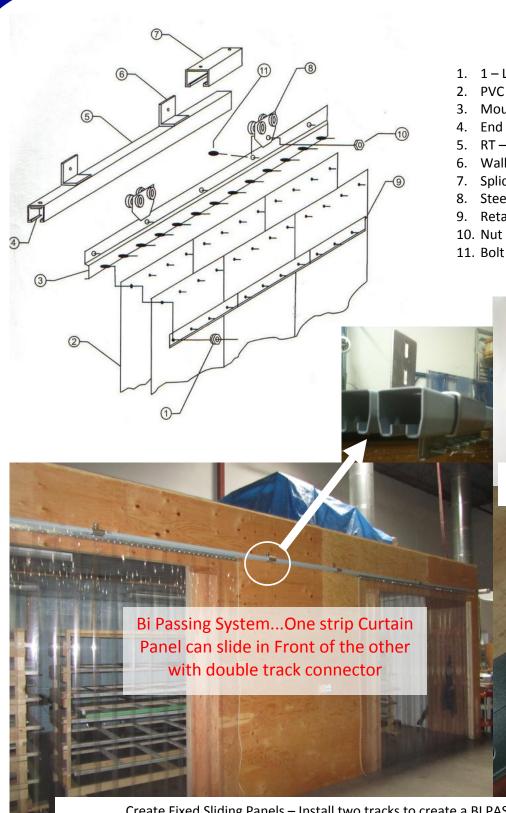

#### SLIDING SYSTEMS - BI PASSING - BI PARTING Ball Bearing Wheel Trolleys Allow for Sliding Strip Curtains !

- 1. 1 Lock Nuts
- 2. PVC Strips
- 3. Mounting Plate
- 4. End Track Stop
- 5. RT Track
- 6. Wall Mount Bracket
- 7. Splice Connector
- 8. Steel 4 Wheel Trolley
- 9. Retainer Plate Strip Clamp