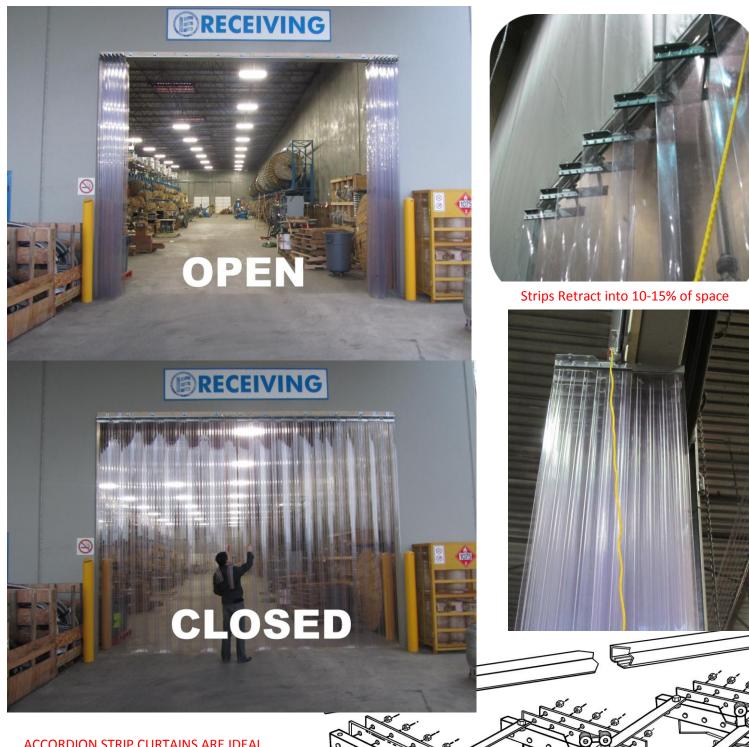

# **Accordion Strip Curtains** Limited Space ? Strip Curtains Retract and Condense...

ACCORDION STRIP CURTAINS ARE IDEAL