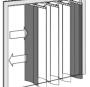

# Strip-Curtains.com

SLIDING SYSTEMS - SINGLE SLIDING Slide Your Strip Curtains To The Left or Right

**Bi Parting Fixed Panel** 

#### **Single Sliding Accordion**