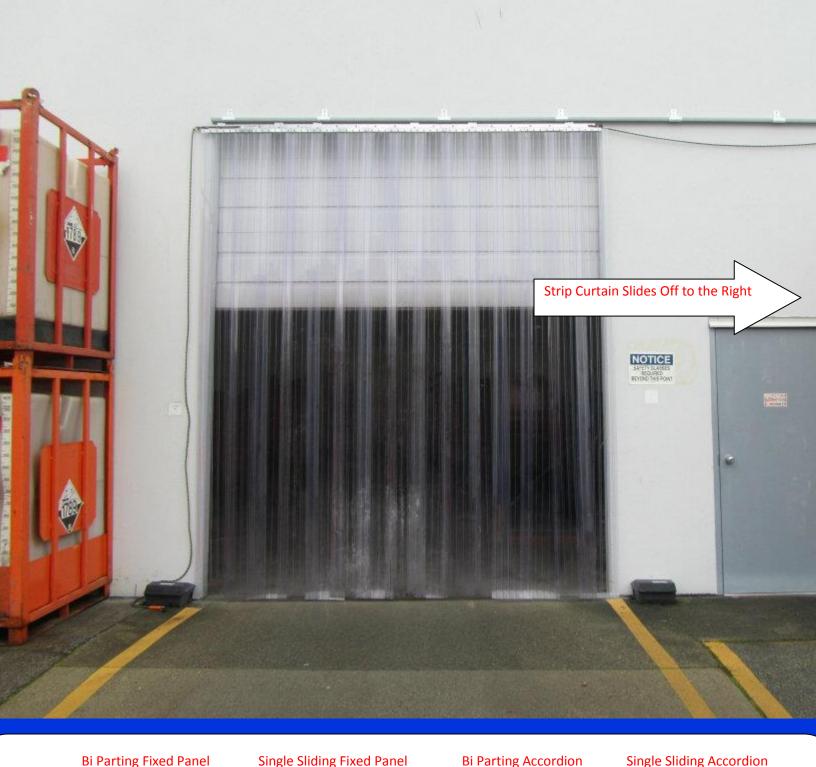

# Strip-Curtains.com

SLIDING SYSTEMS - SINGLE SLIDING Slide Your Strip Curtains To The Left or Right

**Bi Parting Fixed Panel** 

#### **Bi Parting Accordion**

#### **Single Sliding Accordion**