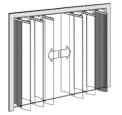

# Strip-Curtains.com

SLIDING SYSTEMS - SINGLE SLIDING Slide Your Strip Curtains To The Left or Right

**Bi Parting Fixed Panel** 

#### **Bi Parting Accordion**