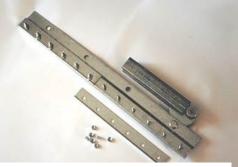

#### SLIDING SYSTEMS - BI PASSING - BI PARTING Ball Bearing Wheel Trolleys Allow for Sliding Strip Curtains !

- 1. 1 Lock Nuts
- 2. PVC Strips
- 3. Mounting Plate
- 4. End Track Stop
- 5. RT Track
- 6. Wall Mount Bracket
- 7. Splice Connector
- 8. Steel 4 Wheel Trolley
- 9. Retainer Plate Strip Clamp

Heavy Duty 4 Wheel Ball Bearing Trolleys

P

6